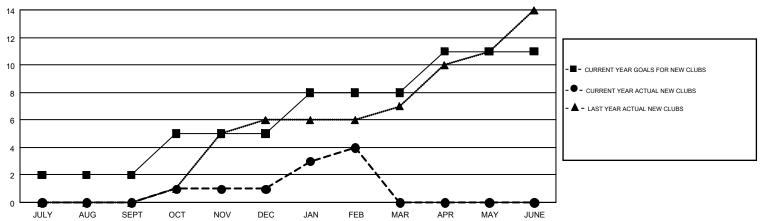

## GOALS AND ACTUAL NEW CLUBS CUMULATIVE

## GMT MONTHLY MEMBERSHIP PROGRESS REPORT

Results as of: 2/28/2018

**GMT CA 6-Afr** 

Multiple District 411

**LOCATION: KENYA AFRICA** 

GMT: KAMAL JOSHI

| Clubs         |               |           |               | Members               |                           |                         |                                                    |  |
|---------------|---------------|-----------|---------------|-----------------------|---------------------------|-------------------------|----------------------------------------------------|--|
|               | RESULTS FOR   | 2017-2018 |               | RESULTS FOR 2017-2018 |                           |                         |                                                    |  |
| QUARTER       | NEW CLUB GOAL | NEW CLUBS | DROPPED CLUBS | QUARTER               | MEMBER GROWTH NET<br>GOAL | MEMBER GROWTH<br>ACTUAL | DROPPED<br>MEMBERS ACTUAL<br>(including transfers) |  |
| JULY/AUG/SEPT | 2             | 0         | 0             | JULY/AUG/SEPT         | 72                        | 112                     | 74                                                 |  |
| OCT/NOV/DEC   | 3             | 1         | 6             | OCT/NOV/DEC           | 97                        | 91                      | 258                                                |  |
| JAN/FEB/MAR   | 3             | 3         | 0             | JAN/FEB/MAR           | 99                        | 146                     | 54                                                 |  |
| APR/MAY/JUNE  | 3             | 0         | 0             | APR/MAY/JUNE          | 102                       | 0                       | 0                                                  |  |