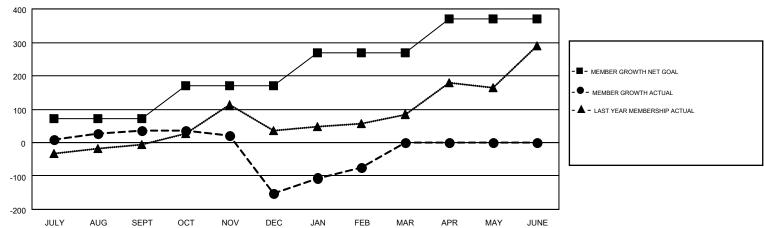

## GOALS AND ACTUAL MEMBERS CUMULATIVE

| DROPPED CLUBS: 6   |     | 60 CLUBS OF 129 ADDED 1 OR MORE | GENDER DISTR              | GENDER DISTRIBUTION |     |  |
|--------------------|-----|---------------------------------|---------------------------|---------------------|-----|--|
|                    |     | NEW MEMBERS                     | MALE                      | 2,072 (63.89%)      |     |  |
|                    |     |                                 | FEMALE                    | 1,171 (36.11%)      |     |  |
| DROPPED MEMBERS    |     |                                 |                           |                     |     |  |
| DECEASED           | 10  | CLICK HERE FOR CUMULATIVE       | TOTAL FAMILY UNIT MEMBERS |                     | 799 |  |
| CLUB CANCELLED 104 |     | MEMBERSHIP DATA                 |                           |                     |     |  |
| OTHER              | 272 |                                 | FAMILY MEMBERS PA         | YING HALF           | 448 |  |
| TOTAL              | 386 |                                 | l bolo                    |                     |     |  |

## GMT MONTHLY MEMBERSHIP PROGRESS REPORT

Results as of: 2/28/2018

**GMT CA 6-Afr** 

Multiple District 411

**LOCATION: KENYA AFRICA** 

GMT: KAMAL JOSHI

| Clubs         |               |           |               | Members               |                           |                         |                                                    |  |
|---------------|---------------|-----------|---------------|-----------------------|---------------------------|-------------------------|----------------------------------------------------|--|
|               | RESULTS FOR   | 2017-2018 |               | RESULTS FOR 2017-2018 |                           |                         |                                                    |  |
| QUARTER       | NEW CLUB GOAL | NEW CLUBS | DROPPED CLUBS | QUARTER               | MEMBER GROWTH NET<br>GOAL | MEMBER GROWTH<br>ACTUAL | DROPPED<br>MEMBERS ACTUAL<br>(including transfers) |  |
| JULY/AUG/SEPT | 2             | 0         | 0             | JULY/AUG/SEPT         | 72                        | 112                     | 74                                                 |  |
| OCT/NOV/DEC   | 3             | 1         | 6             | OCT/NOV/DEC           | 97                        | 91                      | 258                                                |  |
| JAN/FEB/MAR   | 3             | 3         | 0             | JAN/FEB/MAR           | 99                        | 146                     | 54                                                 |  |
| APR/MAY/JUNE  | 3             | 0         | 0             | APR/MAY/JUNE          | 102                       | 0                       | 0                                                  |  |